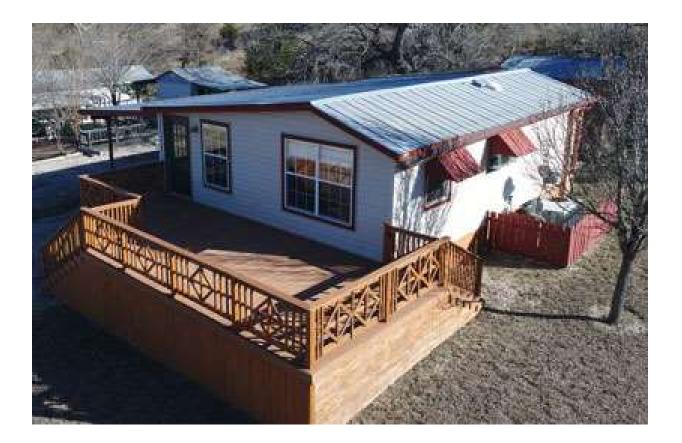

## Park Model Home at Rocky Point Retreat 17185 Hwy 16 N. Medina TX

Cute 1998 Park Model 2/1 with addition 768 sq feet, Large Living room and master bedroom. Large front and back deck. Back Deck is covered and screened in. RV Hookup and RV-Shed 22x12. NEW flooring. Rainwater harvesting system potable w 1000 gallon tank.